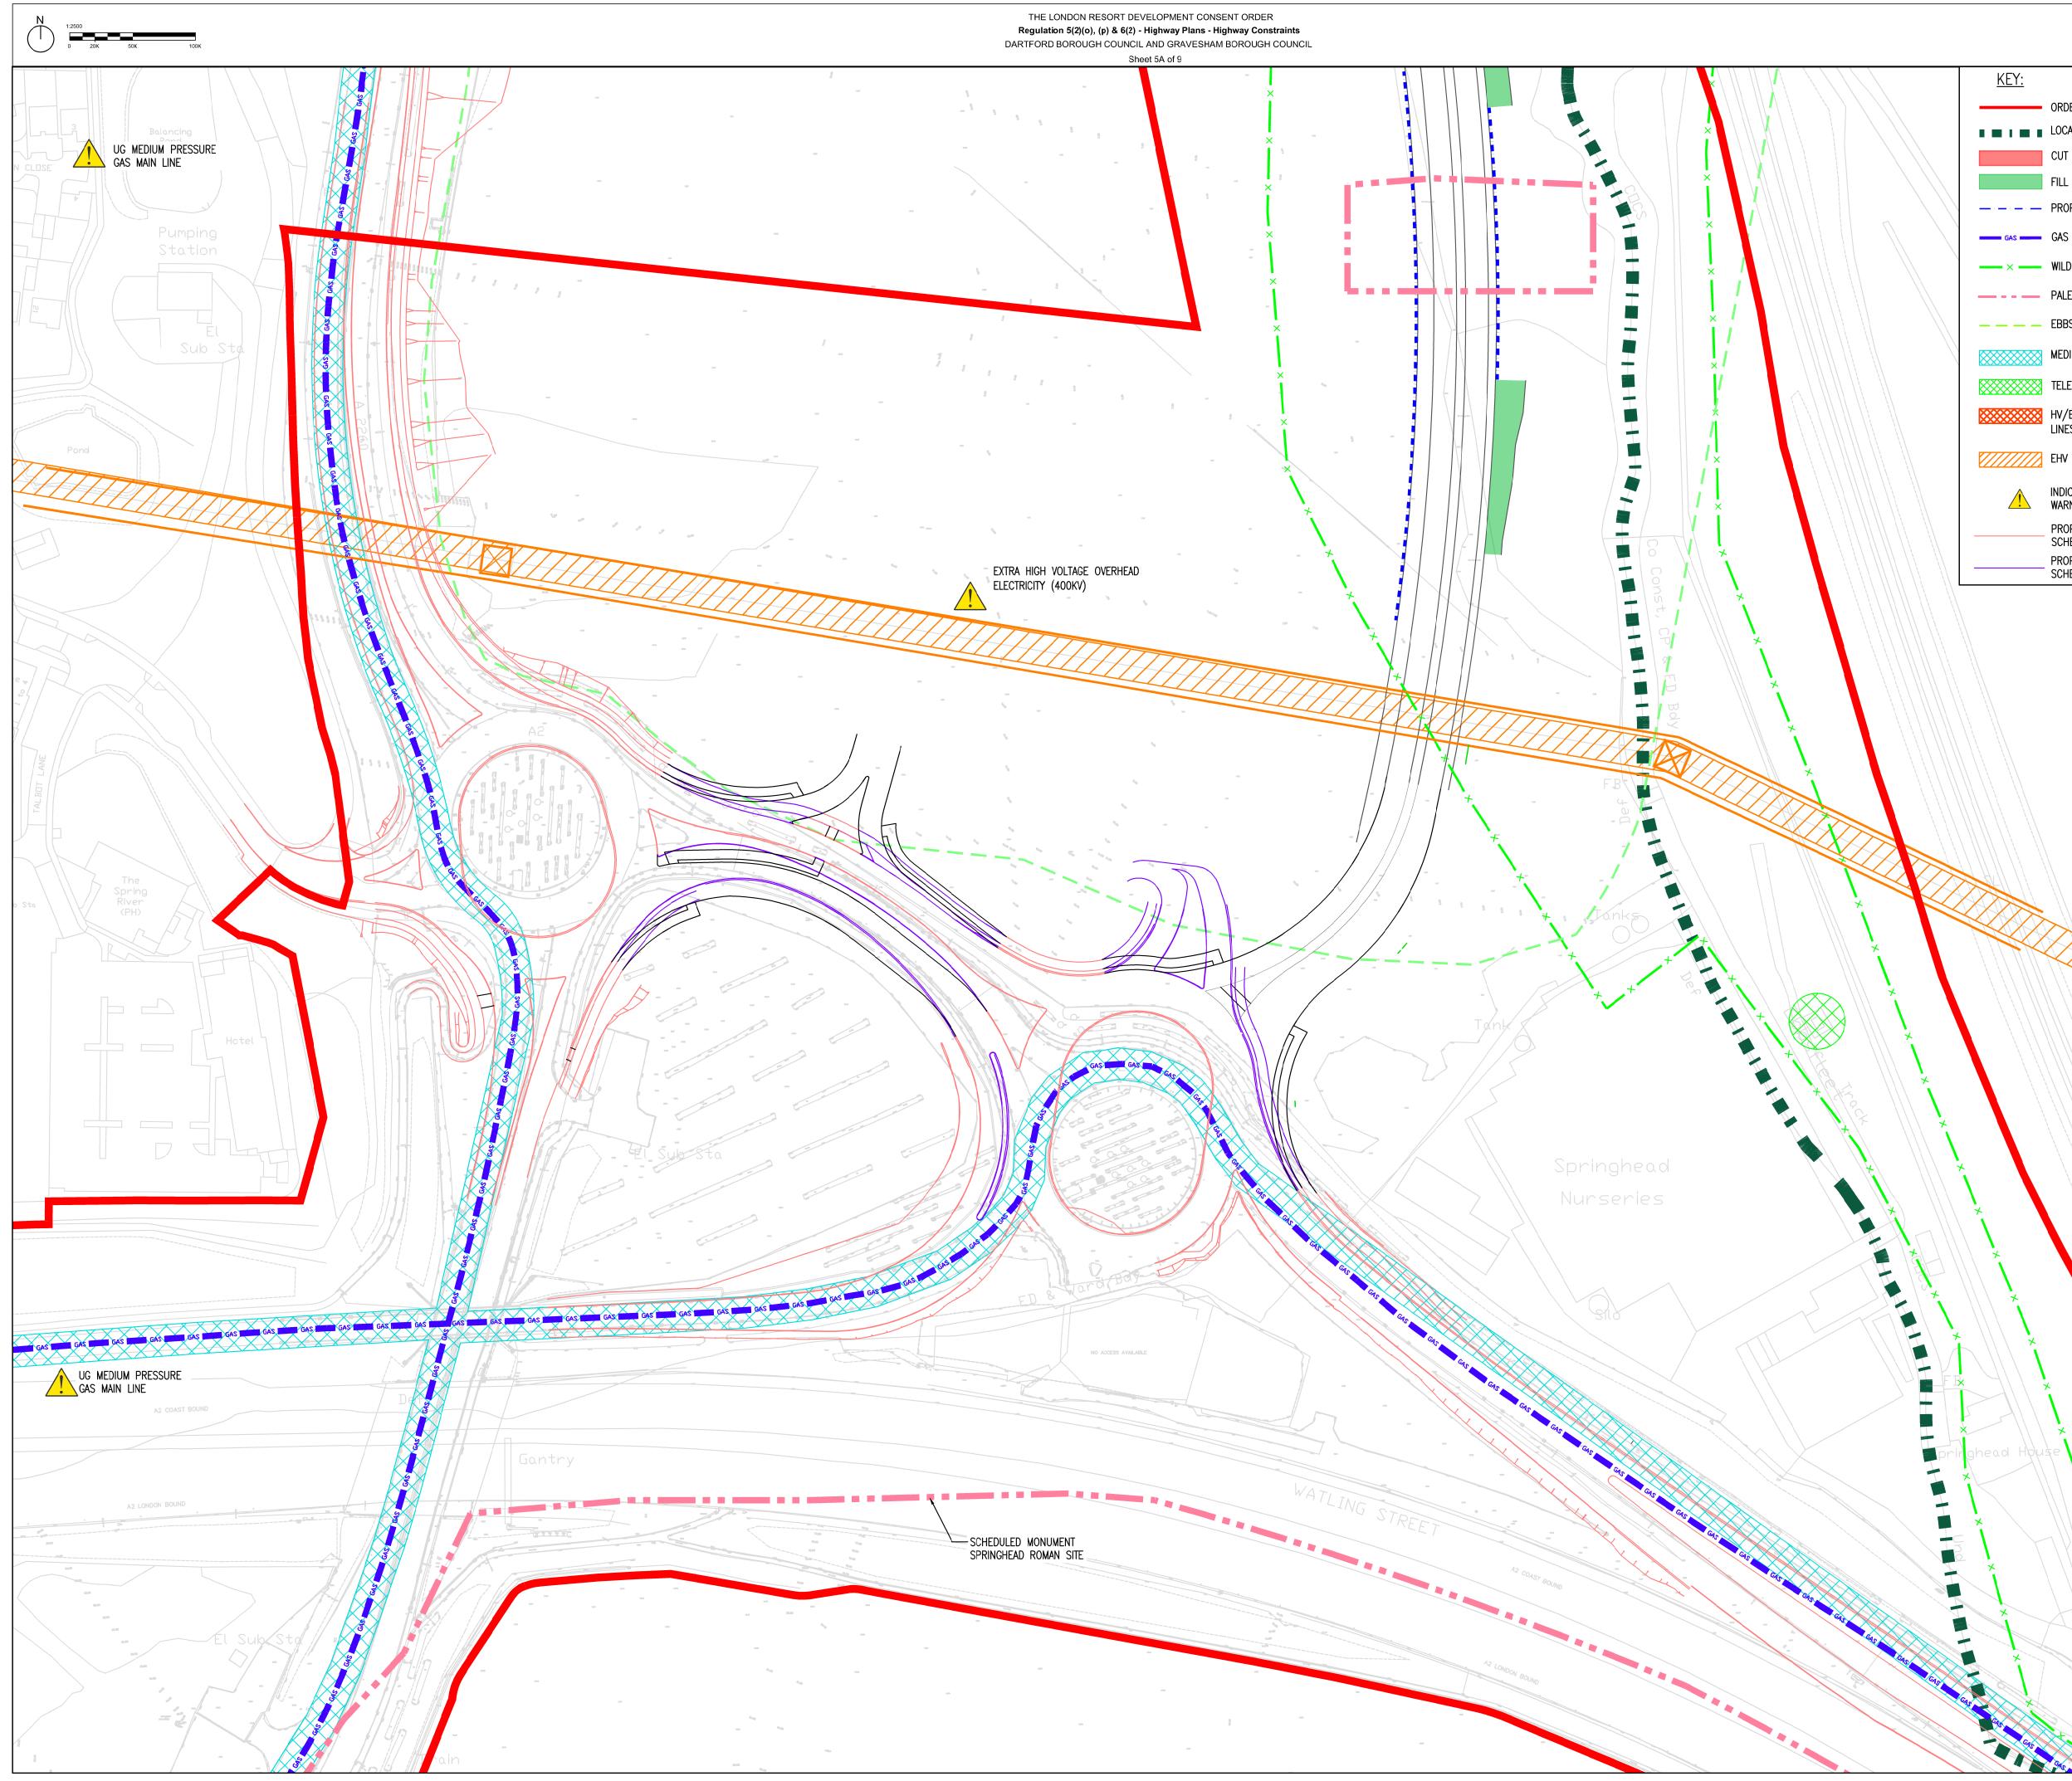

| X                 |                                                                                                                                                                                                                                                                                                                                                           |                              |                   |           |                      |
|-------------------|-----------------------------------------------------------------------------------------------------------------------------------------------------------------------------------------------------------------------------------------------------------------------------------------------------------------------------------------------------------|------------------------------|-------------------|-----------|----------------------|
|                   | <b>\\</b> \ <b>\</b> ])                                                                                                                                                                                                                                                                                                                                   |                              |                   |           |                      |
|                   | Mountbatten House, Basing View, Basingstoke, RG21 4HJ, UK<br>T+ 44 (0) 1256 318 800, F+ 44 (0) 1256 318 700 wsp.com                                                                                                                                                                                                                                       |                              |                   |           |                      |
|                   |                                                                                                                                                                                                                                                                                                                                                           | Project<br>The London Resort |                   |           |                      |
|                   | Disclaimer<br>Do not scale from this drawing. Check all dimensions on site before fabrication or setting<br>out. This document is copyright and may not be reproduced without permission of the<br>owner.                                                                                                                                                 |                              |                   |           |                      |
|                   | REPRODUCED FROM ORDNANCE SURVEY MAPS, BY<br>PERMISSION OF THE ORDNANCE SURVEY ON BEHALF OF<br>THE CONTROLLER OF HER MAJESTY'S STATIONARY<br>OFFICE. CROWN COPYRIGHT ORDNANCE<br>ORDNANCE SURVEY LICENCE NO. 0100031673<br>© CROWN COPYRIGHT AND DATABASE RIGHT 2020<br>© LOCAL GOVERNMENT INFORMATION HOUSE LIMITED<br>COPYRIGHT AND DATABASE RIGHTS 2020 |                              |                   |           |                      |
|                   |                                                                                                                                                                                                                                                                                                                                                           |                              |                   |           |                      |
| $\langle \rangle$ |                                                                                                                                                                                                                                                                                                                                                           |                              |                   |           |                      |
|                   | 0                                                                                                                                                                                                                                                                                                                                                         | ISSUE FOR DCO SUBMIS         | SION              | 24/12/20  | WSP   TS-S           |
| $\langle \rangle$ | Rev Reason for Issue Date                                                                                                                                                                                                                                                                                                                                 |                              |                   | Drw   Chk |                      |
|                   | THE LONDON RESORT DEVELOPMENT CONSENT ORDER<br>Regulations 5(2)(o), (p) & 6(2) - Highway Plans -<br>Highway Constraints<br>DARTFORD BOROUGH COUNCIL AND<br>GRAVESHAM BOROUGH COUNCIL<br>Sheet 5A of 9                                                                                                                                                     |                              |                   |           |                      |
|                   | Application Number BC080001                                                                                                                                                                                                                                                                                                                               |                              |                   |           |                      |
|                   | Drawing Reference<br>LR-PL-WSP-DCP-2.11.5A                                                                                                                                                                                                                                                                                                                |                              |                   |           |                      |
|                   | <sup>Scale</sup><br>1:1000 @ A1                                                                                                                                                                                                                                                                                                                           |                              | Sheet:<br>5A of 9 |           | Revision<br><b>0</b> |