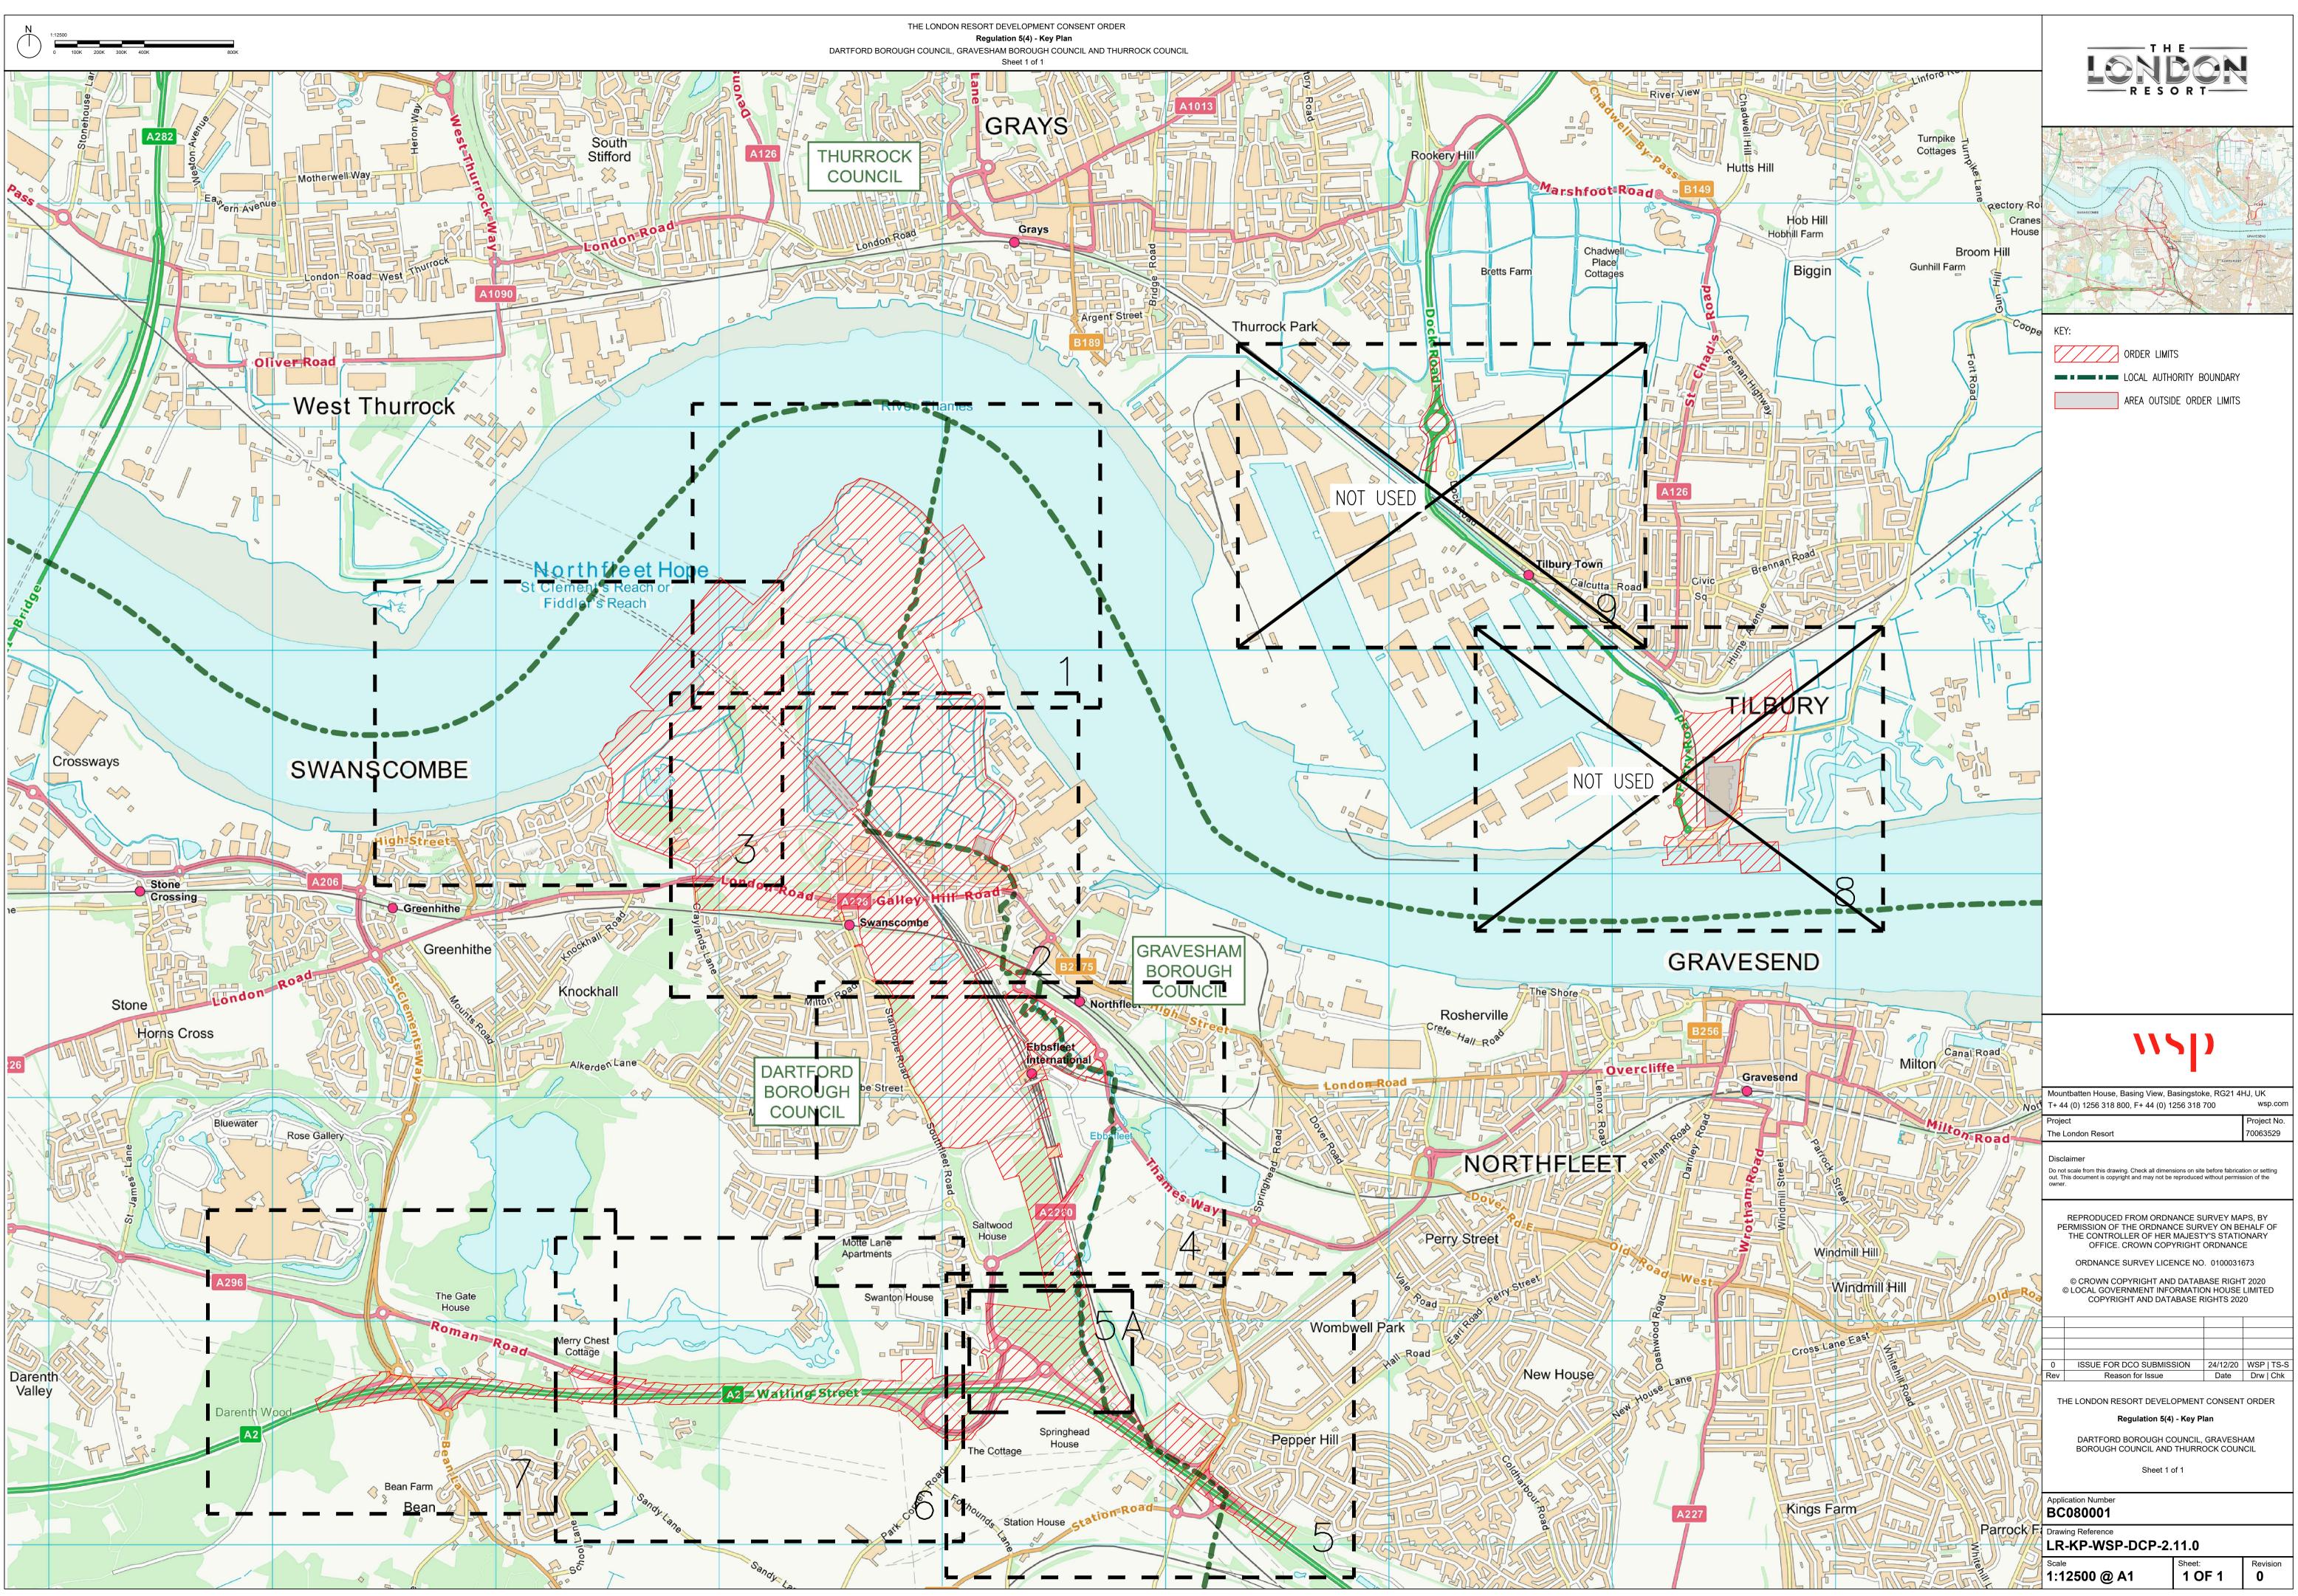

[This page is intentionally left blank]

DARTFORD BOROUGH COUNCIL, GRAVESHAM BOROUGH COUNCIL AND THURROCK COUNCIL Sheet 1 of 1 GRAYS Rookery H Marshfoot Road London Road Grays Chadwell Place Cottages **Bretts Farm** E SP Argent Street Thurrock Park 2 **Tilbury Town** Calcutta Road Civic GRAVESHAM GRAVESEND BOROUGH COUNCIL The Shore Rosherville Crete Hall Ros Overcliffe= 5201 London Road = NORTHFLEET SaWay-Saltwood House Perry Street Swanton House Oac 7 Wombwell Park New House ane Springhead Pepper Hill House The Cottage A227 Station House