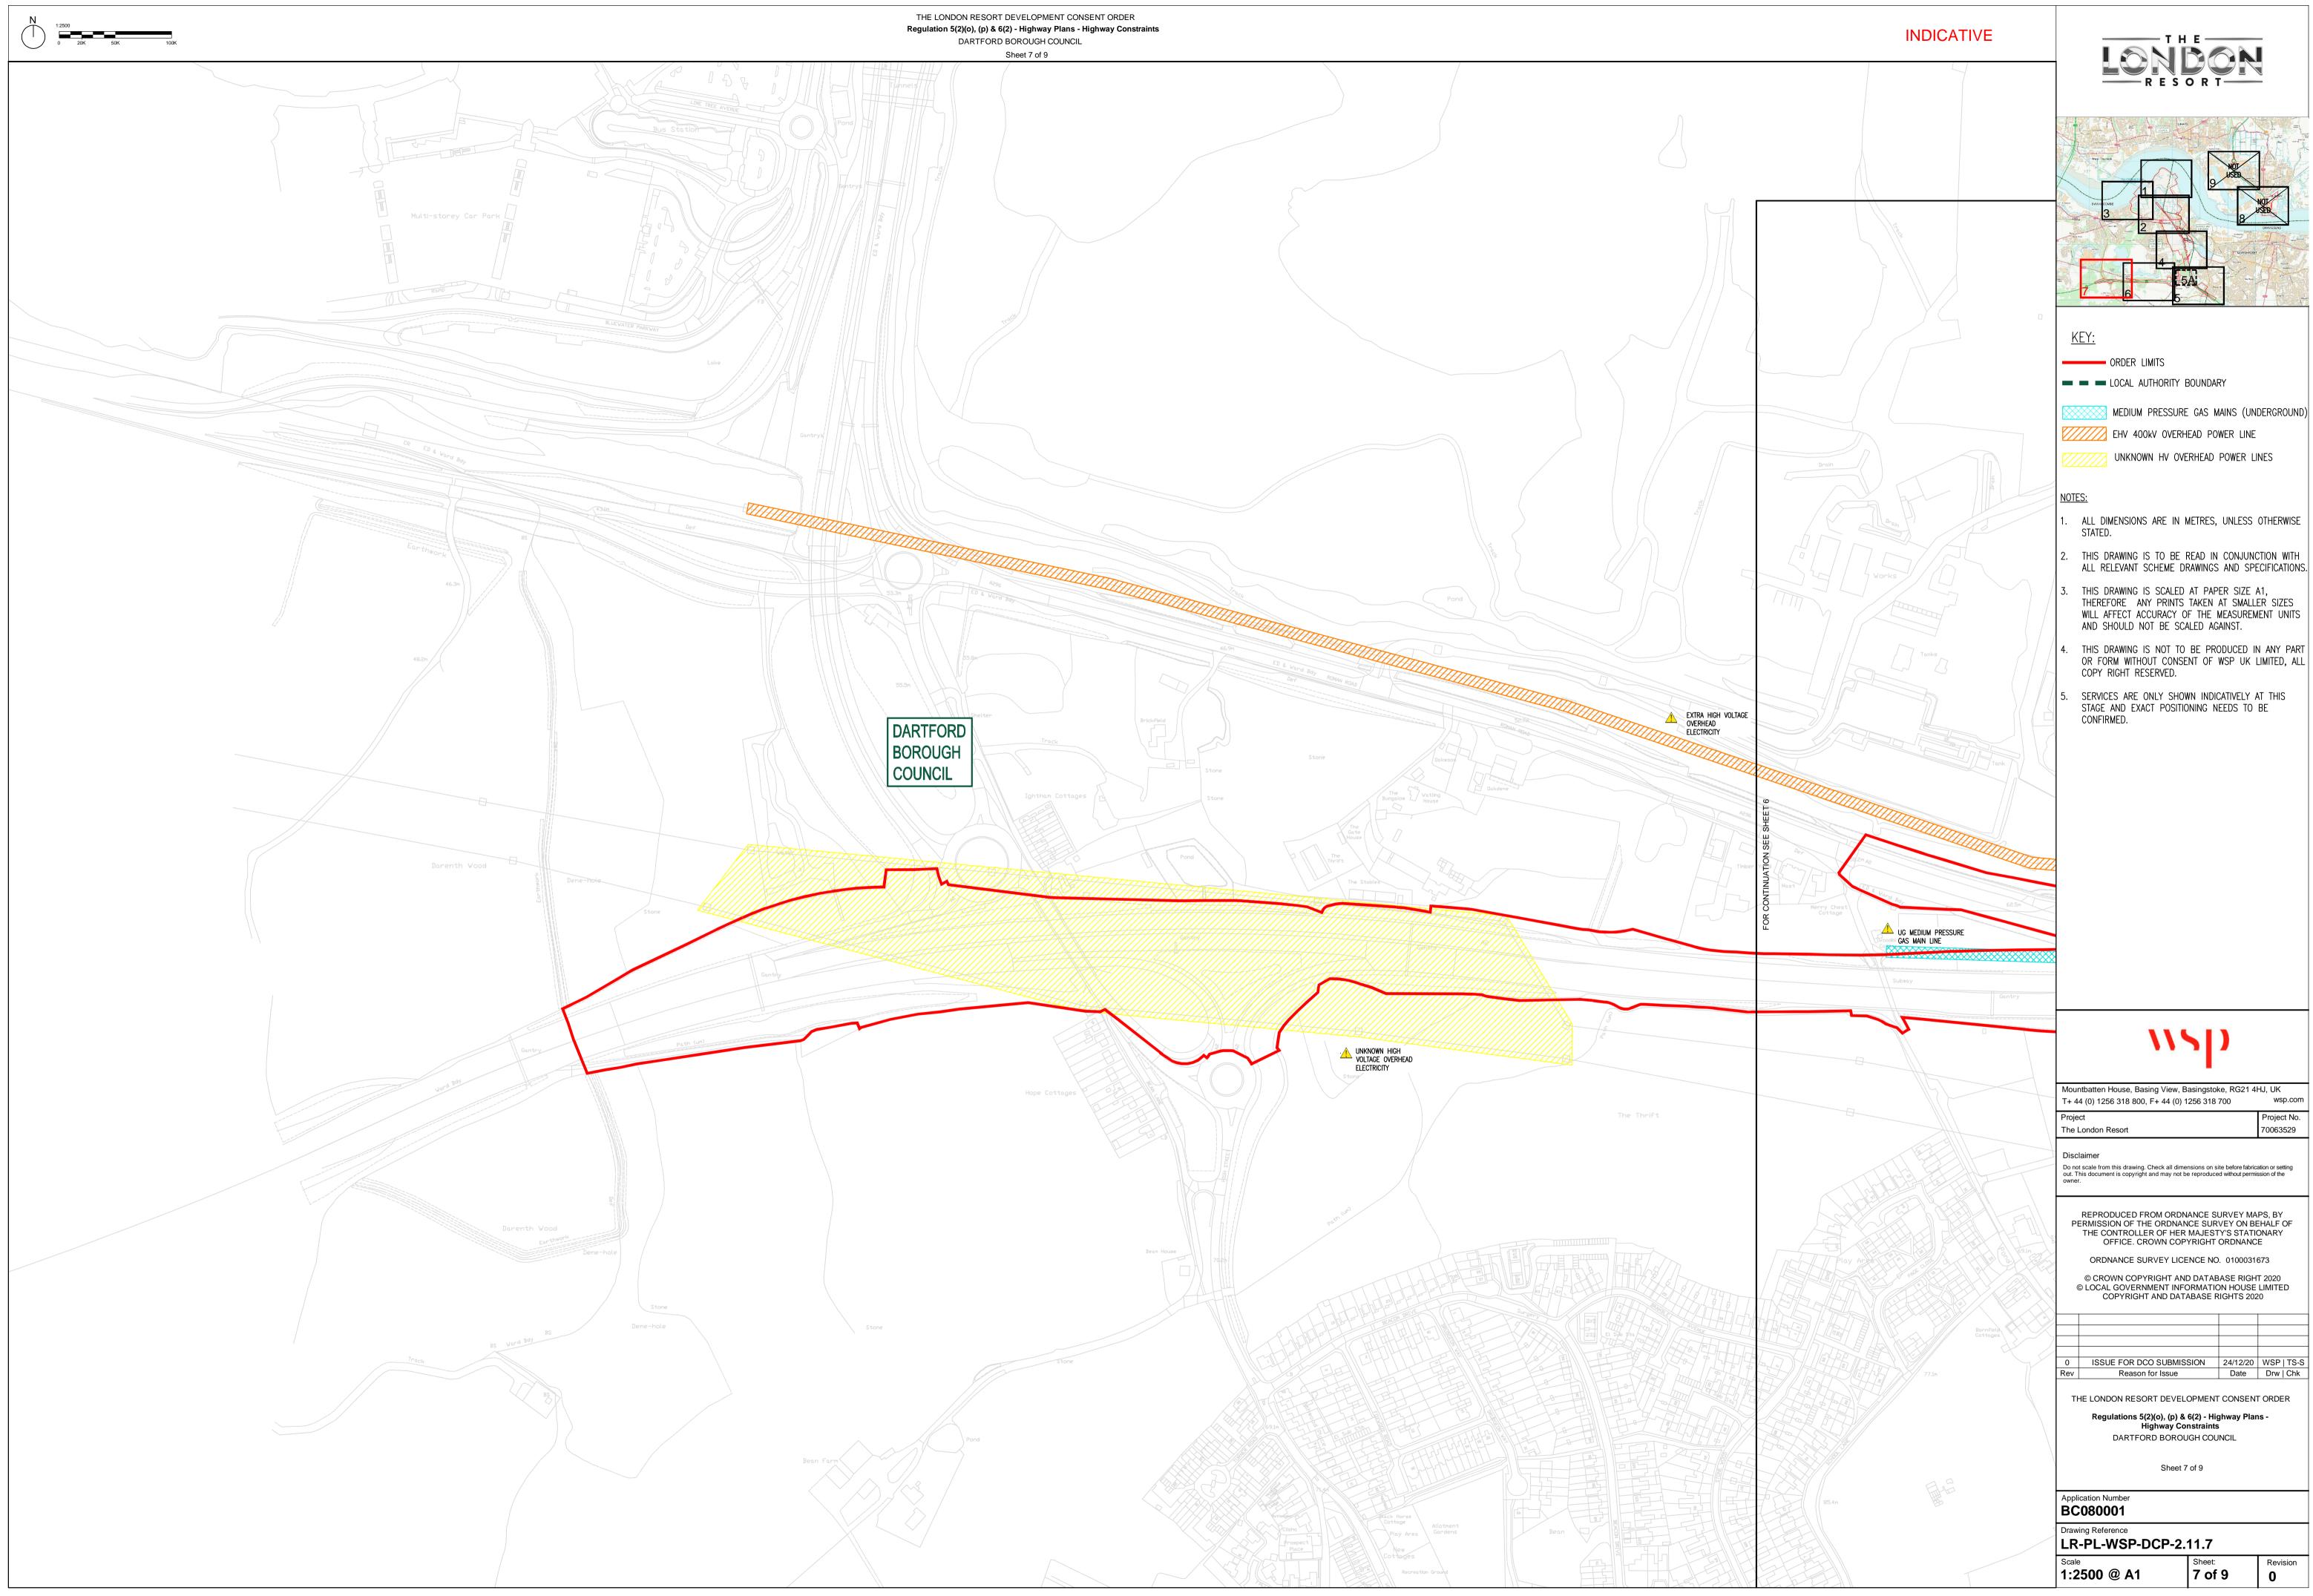

#### INDICATIVE

| <u>KEY:</u> |                                                      |
|-------------|------------------------------------------------------|
|             | ORDER LIMITS                                         |
|             | LOCAL AUTHORITY BOUNDARY                             |
|             | CUT INDICATOR                                        |
|             | FILL INDICATOR                                       |
| · · ·       | PROPOSED RETAINING WALL                              |
| GAS         | GAS                                                  |
| ×           | WILDLIFE SITE – EBBSFLEET MARSHES                    |
|             | PALEOLITHIC SITE                                     |
|             | EBBSFLEET GRASSLAND                                  |
|             | MEDIUM PRESSURE GAS MAINS (UNDERGROUND)              |
|             | TELECOMS OVERHEAD NETWORKS/PLANT                     |
|             | HV/EHV 132kV AND 33kV OVERHEAD POWER<br>LINES (UKPN) |
|             | EHV 400kV OVERHEAD POWER LINE                        |
|             | INDICATES A RESIDUAL RISK AS A WARNING.              |
|             | PROPOSED HIGHWAYS ENGLAND<br>SCHEME                  |
|             | PROPOSED HIGHWAYS ENGLAND<br>SCHEME TO BE REMOVED    |

#### NOTES:

- 1. ALL DIMENSIONS ARE IN METRES, UNLESS OTHERWISE STATED.
- 2. THIS DRAWING IS TO BE READ IN CONJUNCTION WITH ALL RELEVANT SCHEME DRAWINGS AND SPECIFICATIONS.
- THIS DRAWING IS SCALED AT PAPER SIZE A1, THEREFORE ANY PRINTS TAKEN AT SMALLER SIZES WILL AFFECT ACCURACY OF THE MEASUREMENT UNITS AND SHOULD NOT BE SCALED AGAINST.
- 4. THIS DRAWING IS NOT TO BE PRODUCED IN ANY PART OR FORM WITHOUT CONSENT OF WSP UK LIMITED, ALL COPY RIGHT RESERVED.
- SERVICES ARE ONLY SHOWN INDICATIVELY AT THIS STAGE AND EXACT POSITIONING NEEDS TO BE CONFIRMED.