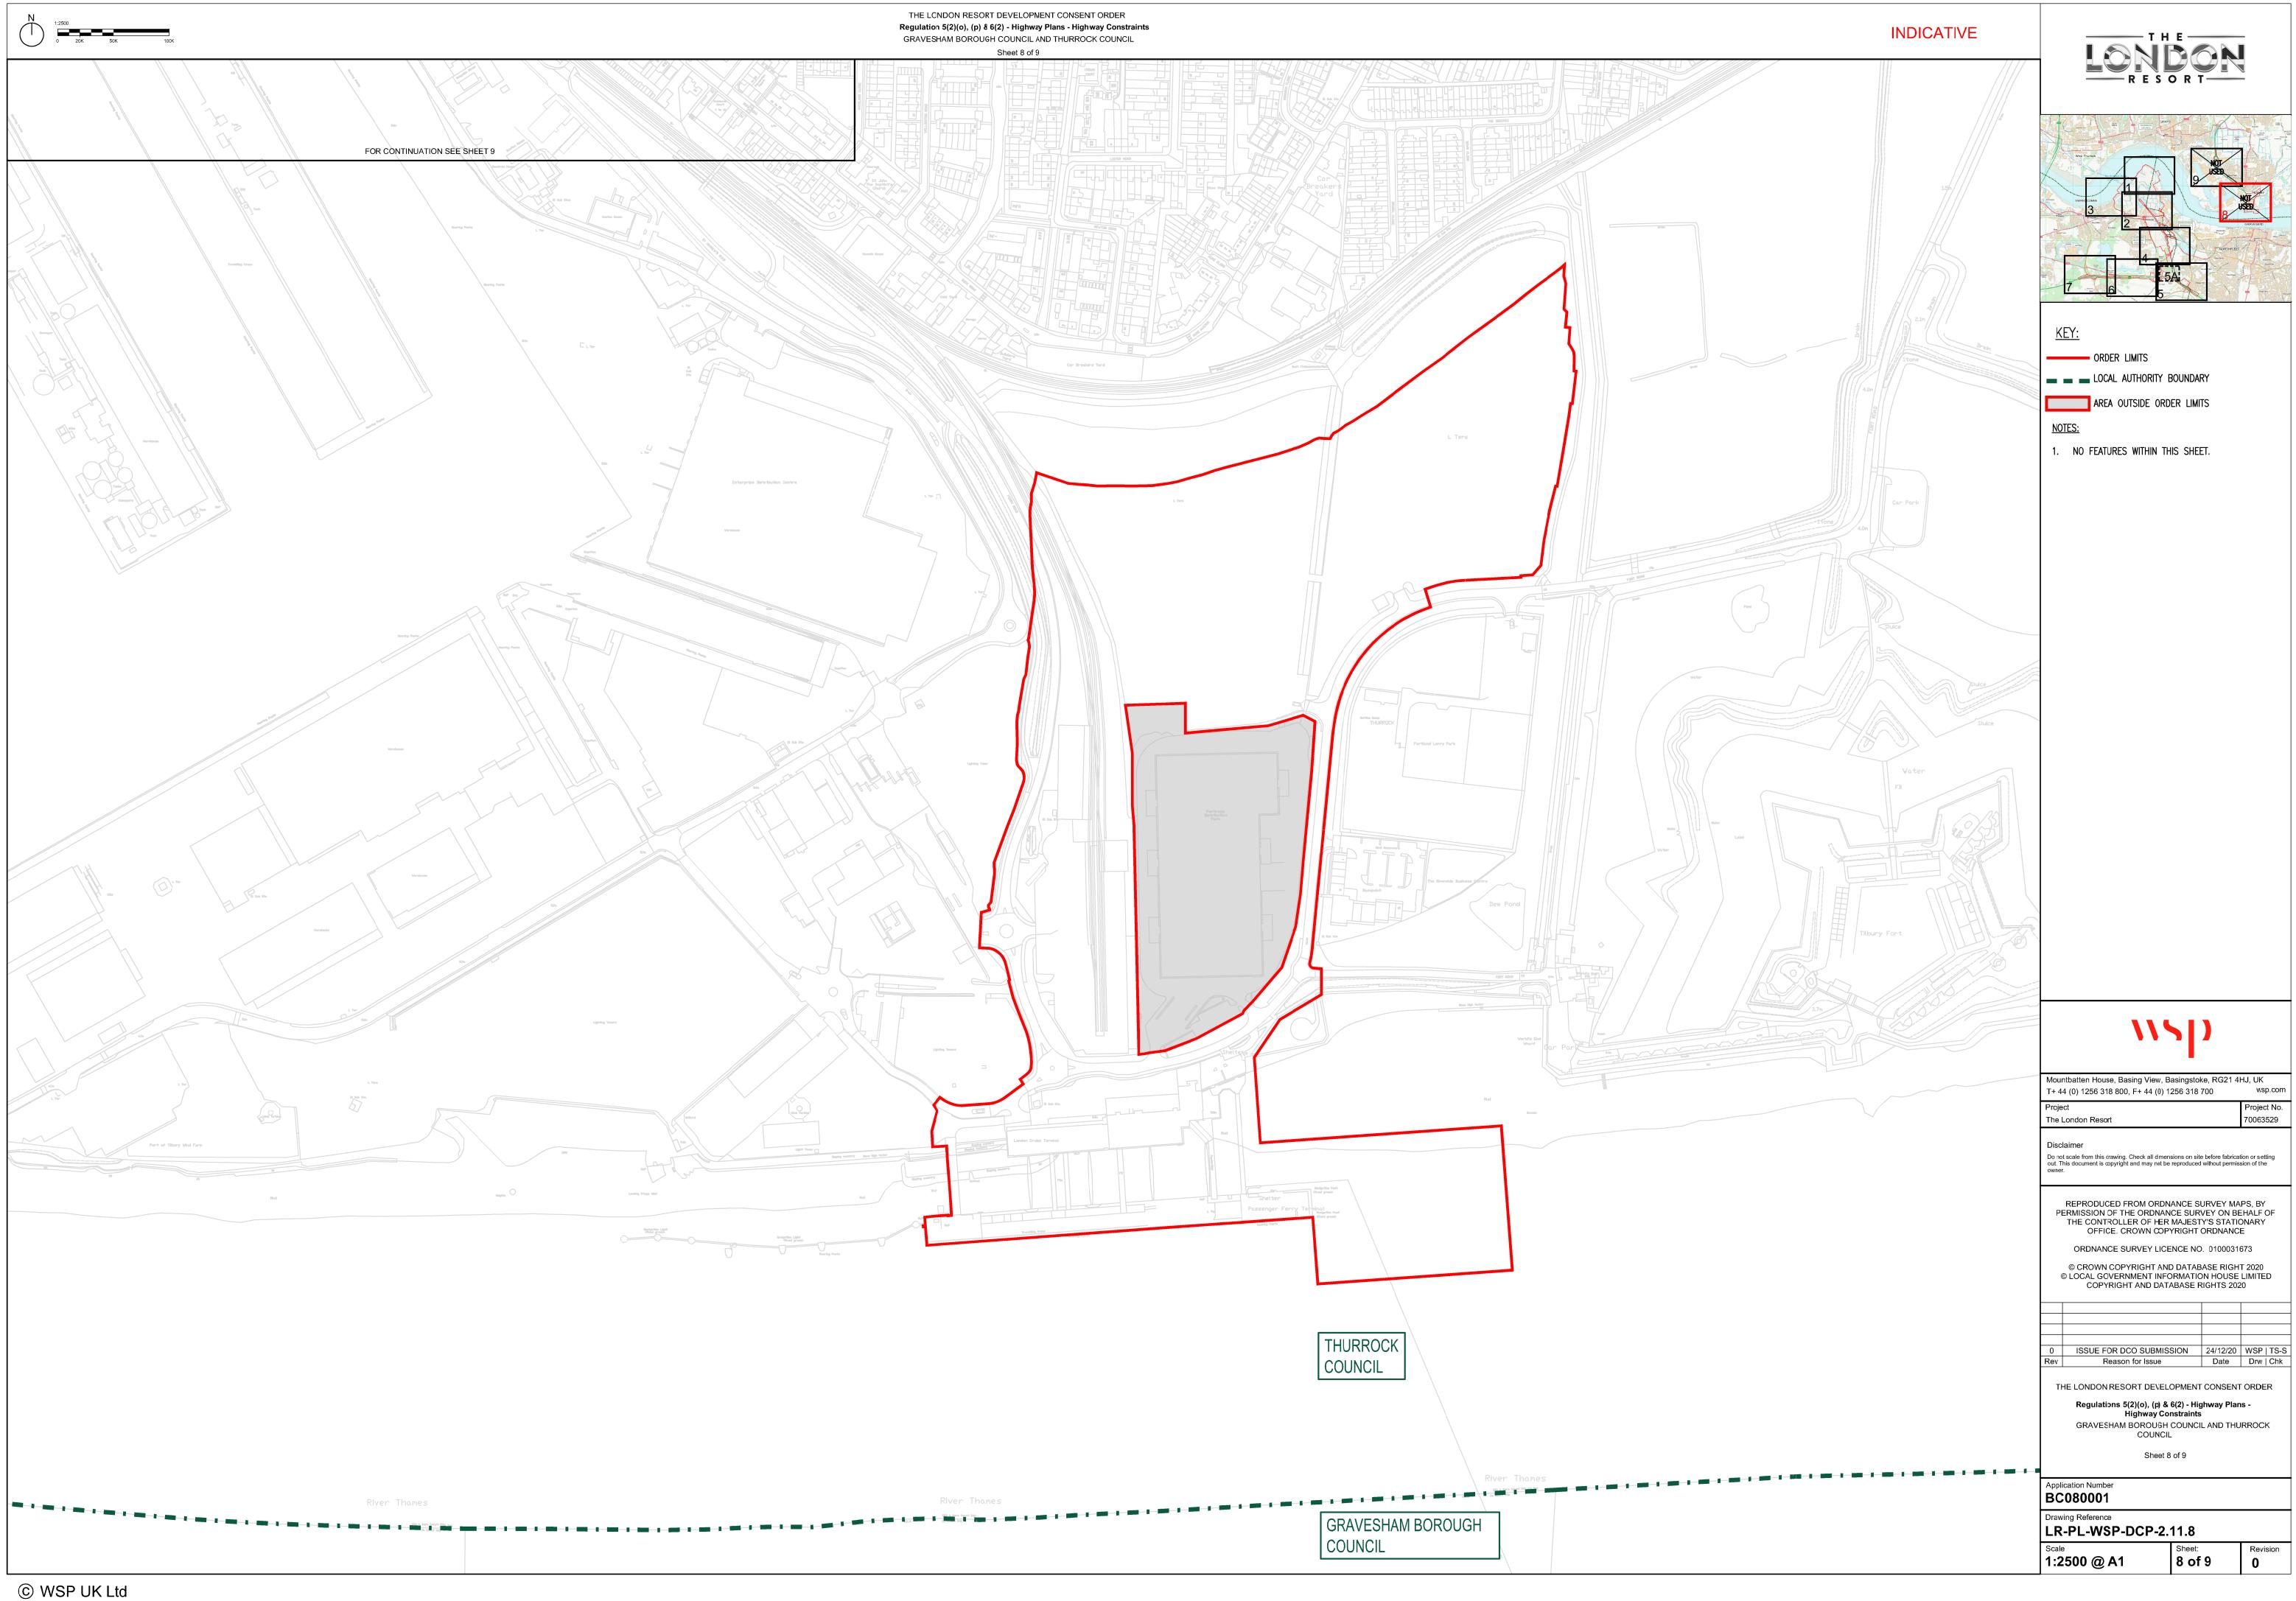

#### INDICATIVE

| <u>KEY:</u> |                                                                                                                                                                                                                              |
|-------------|------------------------------------------------------------------------------------------------------------------------------------------------------------------------------------------------------------------------------|
|             | ORDER LIMITS                                                                                                                                                                                                                 |
|             | LOCAL AUTHORITY BOUNDARY                                                                                                                                                                                                     |
|             | AREA OUTSIDE ORDER LIMITS                                                                                                                                                                                                    |
|             | CUT INDICATOR                                                                                                                                                                                                                |
|             | FILL INDICATOR                                                                                                                                                                                                               |
|             | PROPOSED RETAINING WALL                                                                                                                                                                                                      |
| ×           | WILDLIFE SITE - EBBSFLEET MARSHES                                                                                                                                                                                            |
|             | PALEOLITHIC SITE                                                                                                                                                                                                             |
|             | GEOLOGY CHALK SPINES                                                                                                                                                                                                         |
|             | GEOLOGY LANDFILL                                                                                                                                                                                                             |
| <u> </u>    | GEOLOGICAL SSSI – BAKERS HOLE                                                                                                                                                                                                |
|             | EXISTING BASIN                                                                                                                                                                                                               |
|             | FOOTPATH                                                                                                                                                                                                                     |
| $\oplus$    | GAS MONITORING POINTS                                                                                                                                                                                                        |
| Ð           | EXISTING GROUNDWATER MONITORING POINTS                                                                                                                                                                                       |
| <b>v</b>    |                                                                                                                                                                                                                              |
|             | ABANDONED UNDERGROUND OIL PIPE                                                                                                                                                                                               |
|             | ABANDONED UNDERGROUND OIL PIPE<br>NETWORK RAIL                                                                                                                                                                               |
|             |                                                                                                                                                                                                                              |
|             | NETWORK RAIL                                                                                                                                                                                                                 |
|             | NETWORK RAIL<br>LANDFILL GAS                                                                                                                                                                                                 |
|             | NETWORK RAIL<br>LANDFILL GAS<br>CLEAN WATER MAIN Ø600mm                                                                                                                                                                      |
|             | NETWORK RAIL<br>LANDFILL GAS<br>CLEAN WATER MAIN Ø600mm<br>MEDIUM PRESSURE GAS MAINS (UNDERGROUND)                                                                                                                           |
|             | NETWORK RAIL<br>LANDFILL GAS<br>CLEAN WATER MAIN Ø600mm<br>MEDIUM PRESSURE GAS MAINS (UNDERGROUND)<br>FOUL WATER PUMPING STATION                                                                                             |
|             | NETWORK RAIL<br>LANDFILL GAS<br>CLEAN WATER MAIN Ø600mm<br>MEDIUM PRESSURE GAS MAINS (UNDERGROUND)<br>FOUL WATER PUMPING STATION<br>TELECOMS OVERHEAD NETWORKS/PLANT<br>HV/EHV 132kV AND 33kV OVERHEAD POWER                 |
|             | NETWORK RAIL<br>LANDFILL GAS<br>CLEAN WATER MAIN Ø600mm<br>MEDIUM PRESSURE GAS MAINS (UNDERGROUND)<br>FOUL WATER PUMPING STATION<br>TELECOMS OVERHEAD NETWORKS/PLANT<br>HV/EHV 132kV AND 33kV OVERHEAD POWER<br>LINES (UKPN) |

#### NOTES:

- 1. ALL DIMENSIONS ARE IN METRES, UNLESS OTHERWISE STATED.
- 2. THIS DRAWING IS TO BE READ IN CONJUNCTION WITH ALL RELEVANT SCHEME DRAWINGS AND SPECIFICATIONS.
- 3. THIS DRAWING IS SCALED AT PAPER SIZE A1, THEREFORE ANY PRINTS TAKEN AT SMALLER SIZES WILL AFFECT ACCURACY OF THE MEASUREMENT UNITS AND SHOULD NOT BE SCALED AGAINST.
- 4. THIS DRAWING IS NOT TO BE PRODUCED IN ANY PART OR FORM WITHOUT CONSENT OF WSP UK LIMITED, ALL COPY RIGHT RESERVED.
- SERVICES ARE ONLY SHOWN INDICATIVELY AT THIS STAGE AND EXACT POSITIONING NEEDS TO BE CONFIRMED.