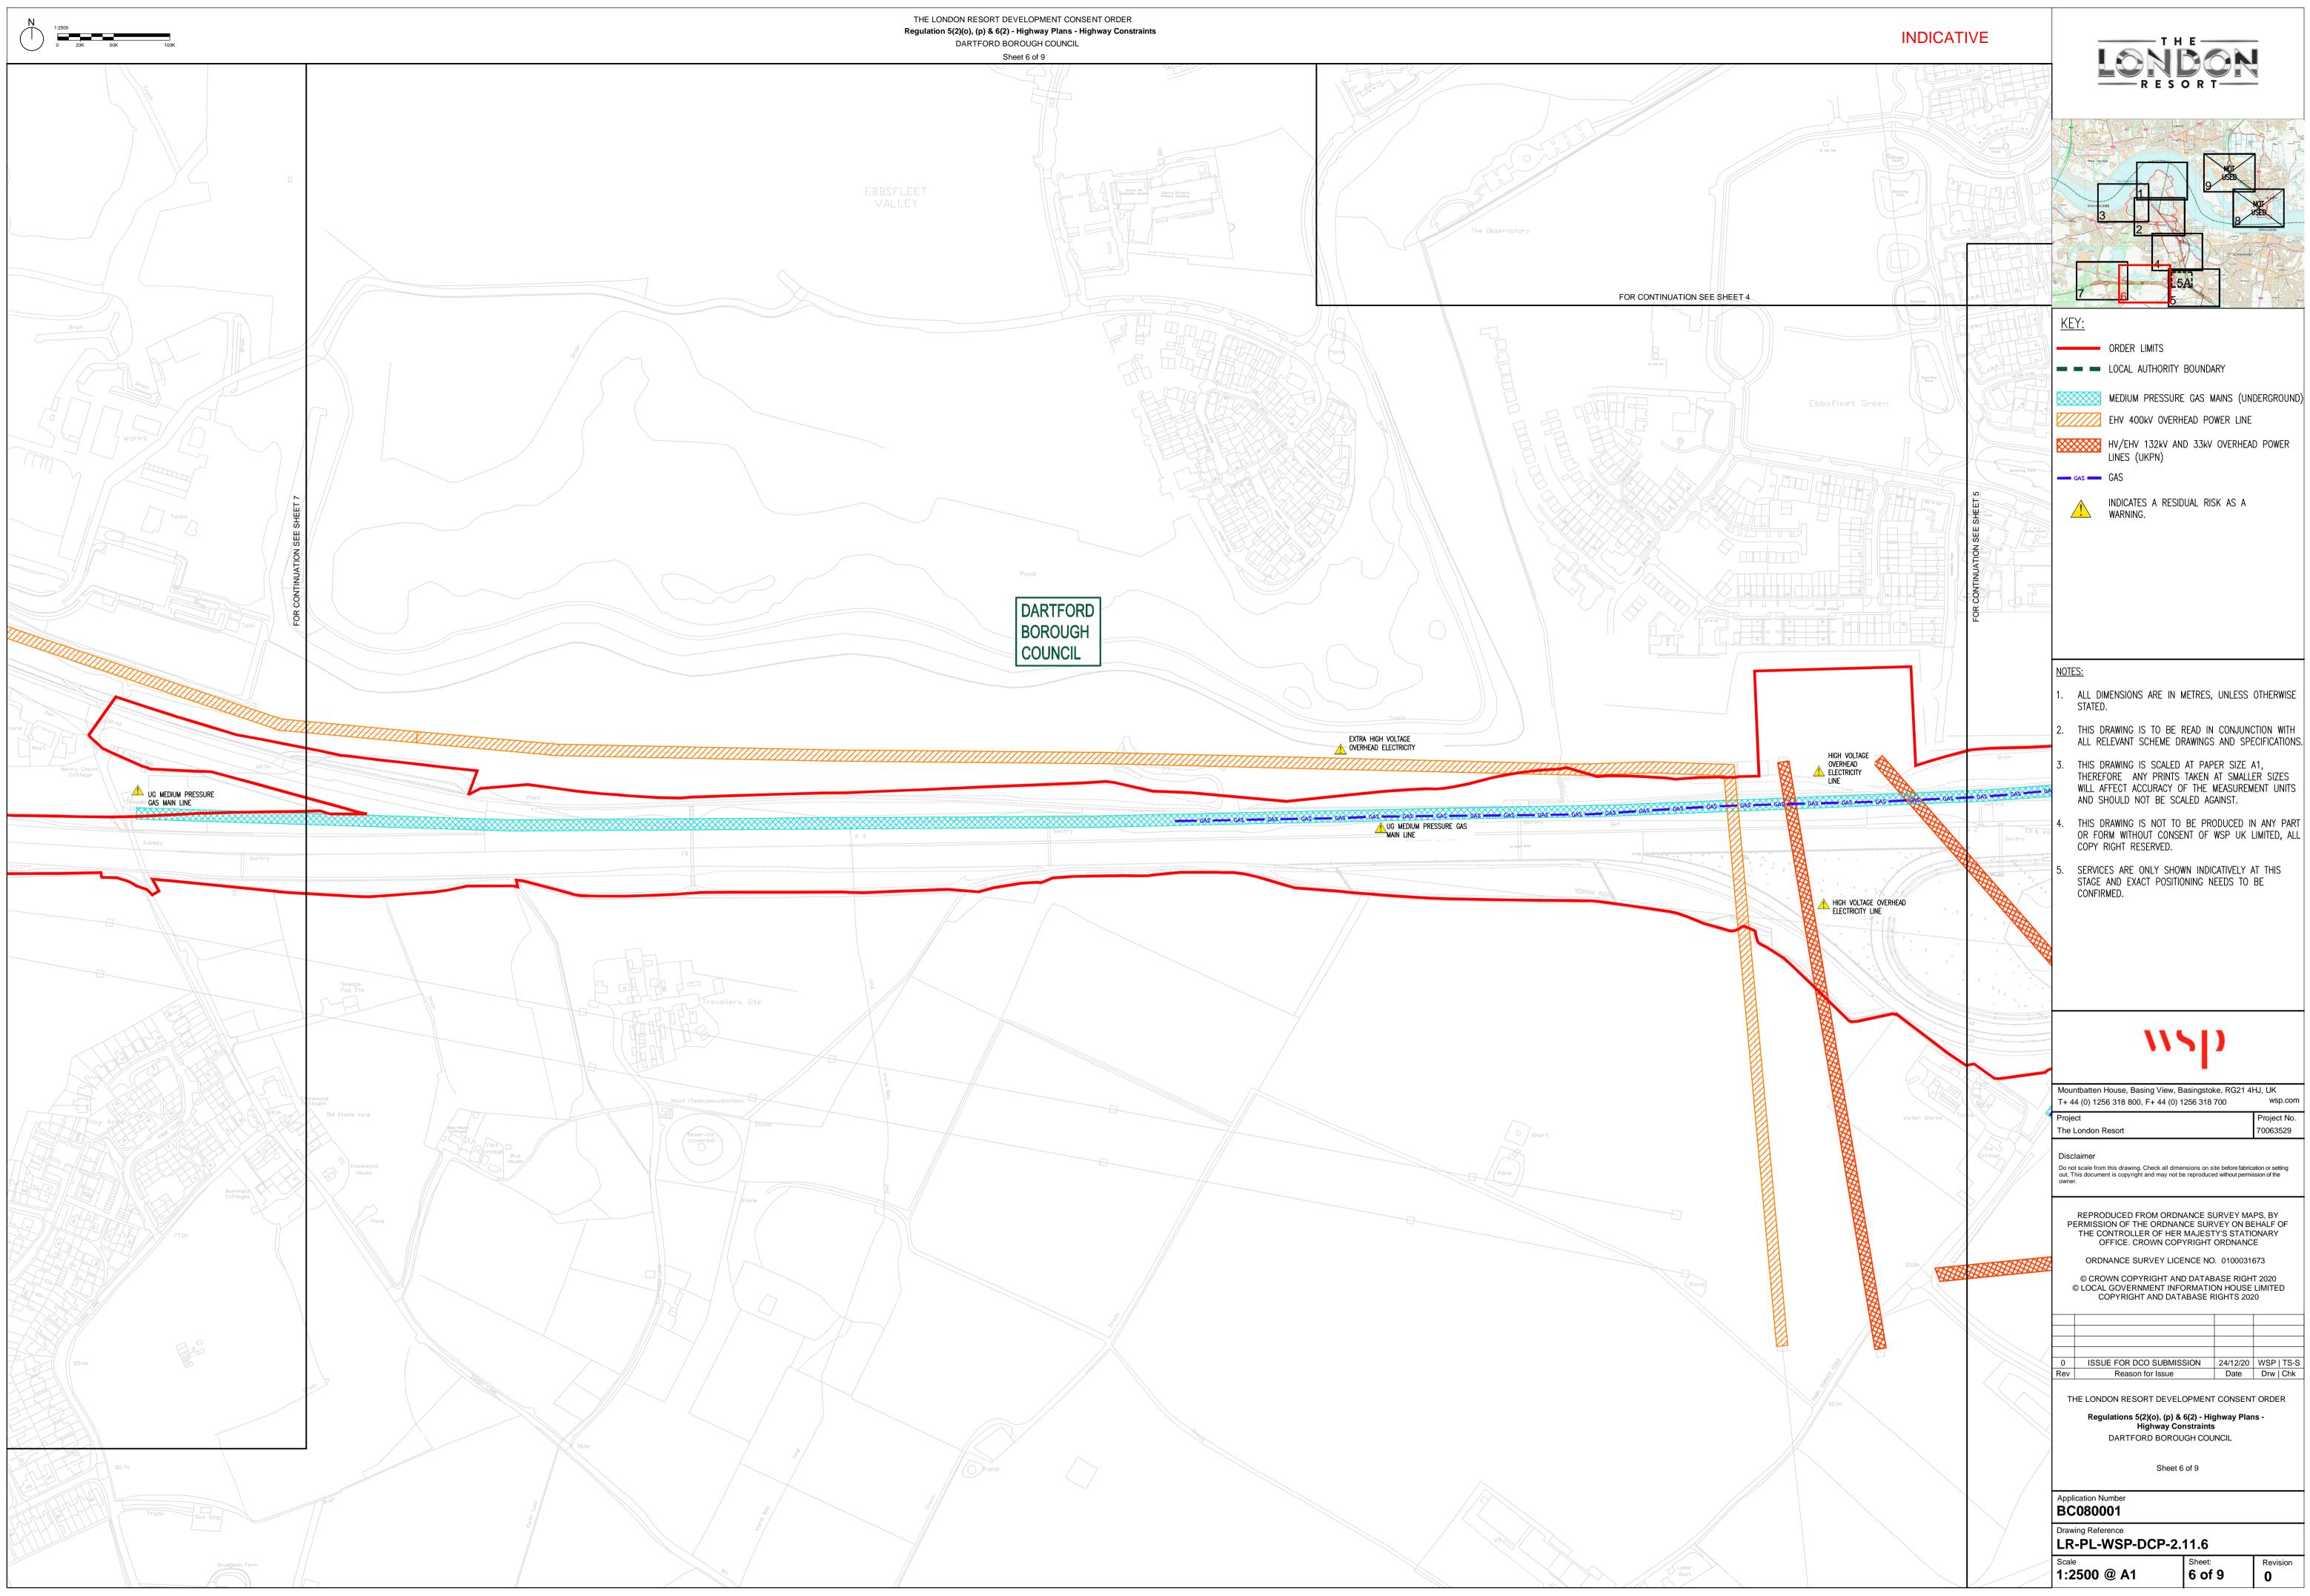

#### INDICATIVE

| <u>KEY:</u> |                                                                                                                                                                                                                              |
|-------------|------------------------------------------------------------------------------------------------------------------------------------------------------------------------------------------------------------------------------|
|             | ORDER LIMITS                                                                                                                                                                                                                 |
|             | LOCAL AUTHORITY BOUNDARY                                                                                                                                                                                                     |
|             | AREA OUTSIDE ORDER LIMITS                                                                                                                                                                                                    |
|             | CUT INDICATOR                                                                                                                                                                                                                |
|             | FILL INDICATOR                                                                                                                                                                                                               |
|             | PROPOSED RETAINING WALL                                                                                                                                                                                                      |
| ×           | WILDLIFE SITE - EBBSFLEET MARSHES                                                                                                                                                                                            |
|             | PALEOLITHIC SITE                                                                                                                                                                                                             |
|             | GEOLOGY CHALK SPINES                                                                                                                                                                                                         |
|             | GEOLOGY LANDFILL                                                                                                                                                                                                             |
| <u> </u>    | GEOLOGICAL SSSI – BAKERS HOLE                                                                                                                                                                                                |
|             | EXISTING BASIN                                                                                                                                                                                                               |
|             | FOOTPATH                                                                                                                                                                                                                     |
| $\oplus$    | GAS MONITORING POINTS                                                                                                                                                                                                        |
| Ð           | EXISTING GROUNDWATER MONITORING POINTS                                                                                                                                                                                       |
| <b>v</b>    |                                                                                                                                                                                                                              |
|             | ABANDONED UNDERGROUND OIL PIPE                                                                                                                                                                                               |
|             | ABANDONED UNDERGROUND OIL PIPE<br>NETWORK RAIL                                                                                                                                                                               |
|             |                                                                                                                                                                                                                              |
|             | NETWORK RAIL                                                                                                                                                                                                                 |
|             | NETWORK RAIL<br>LANDFILL GAS                                                                                                                                                                                                 |
|             | NETWORK RAIL<br>LANDFILL GAS<br>CLEAN WATER MAIN Ø600mm                                                                                                                                                                      |
|             | NETWORK RAIL<br>LANDFILL GAS<br>CLEAN WATER MAIN Ø600mm<br>MEDIUM PRESSURE GAS MAINS (UNDERGROUND)                                                                                                                           |
|             | NETWORK RAIL<br>LANDFILL GAS<br>CLEAN WATER MAIN Ø600mm<br>MEDIUM PRESSURE GAS MAINS (UNDERGROUND)<br>FOUL WATER PUMPING STATION                                                                                             |
|             | NETWORK RAIL<br>LANDFILL GAS<br>CLEAN WATER MAIN Ø600mm<br>MEDIUM PRESSURE GAS MAINS (UNDERGROUND)<br>FOUL WATER PUMPING STATION<br>TELECOMS OVERHEAD NETWORKS/PLANT<br>HV/EHV 132kV AND 33kV OVERHEAD POWER                 |
|             | NETWORK RAIL<br>LANDFILL GAS<br>CLEAN WATER MAIN Ø600mm<br>MEDIUM PRESSURE GAS MAINS (UNDERGROUND)<br>FOUL WATER PUMPING STATION<br>TELECOMS OVERHEAD NETWORKS/PLANT<br>HV/EHV 132kV AND 33kV OVERHEAD POWER<br>LINES (UKPN) |

#### NOTES:

- 1. ALL DIMENSIONS ARE IN METRES, UNLESS OTHERWISE STATED.
- 2. THIS DRAWING IS TO BE READ IN CONJUNCTION WITH ALL RELEVANT SCHEME DRAWINGS AND SPECIFICATIONS.
- 3. THIS DRAWING IS SCALED AT PAPER SIZE A1, THEREFORE ANY PRINTS TAKEN AT SMALLER SIZES WILL AFFECT ACCURACY OF THE MEASUREMENT UNITS AND SHOULD NOT BE SCALED AGAINST.
- 4. THIS DRAWING IS NOT TO BE PRODUCED IN ANY PART OR FORM WITHOUT CONSENT OF WSP UK LIMITED, ALL COPY RIGHT RESERVED.
- SERVICES ARE ONLY SHOWN INDICATIVELY AT THIS STAGE AND EXACT POSITIONING NEEDS TO BE CONFIRMED.