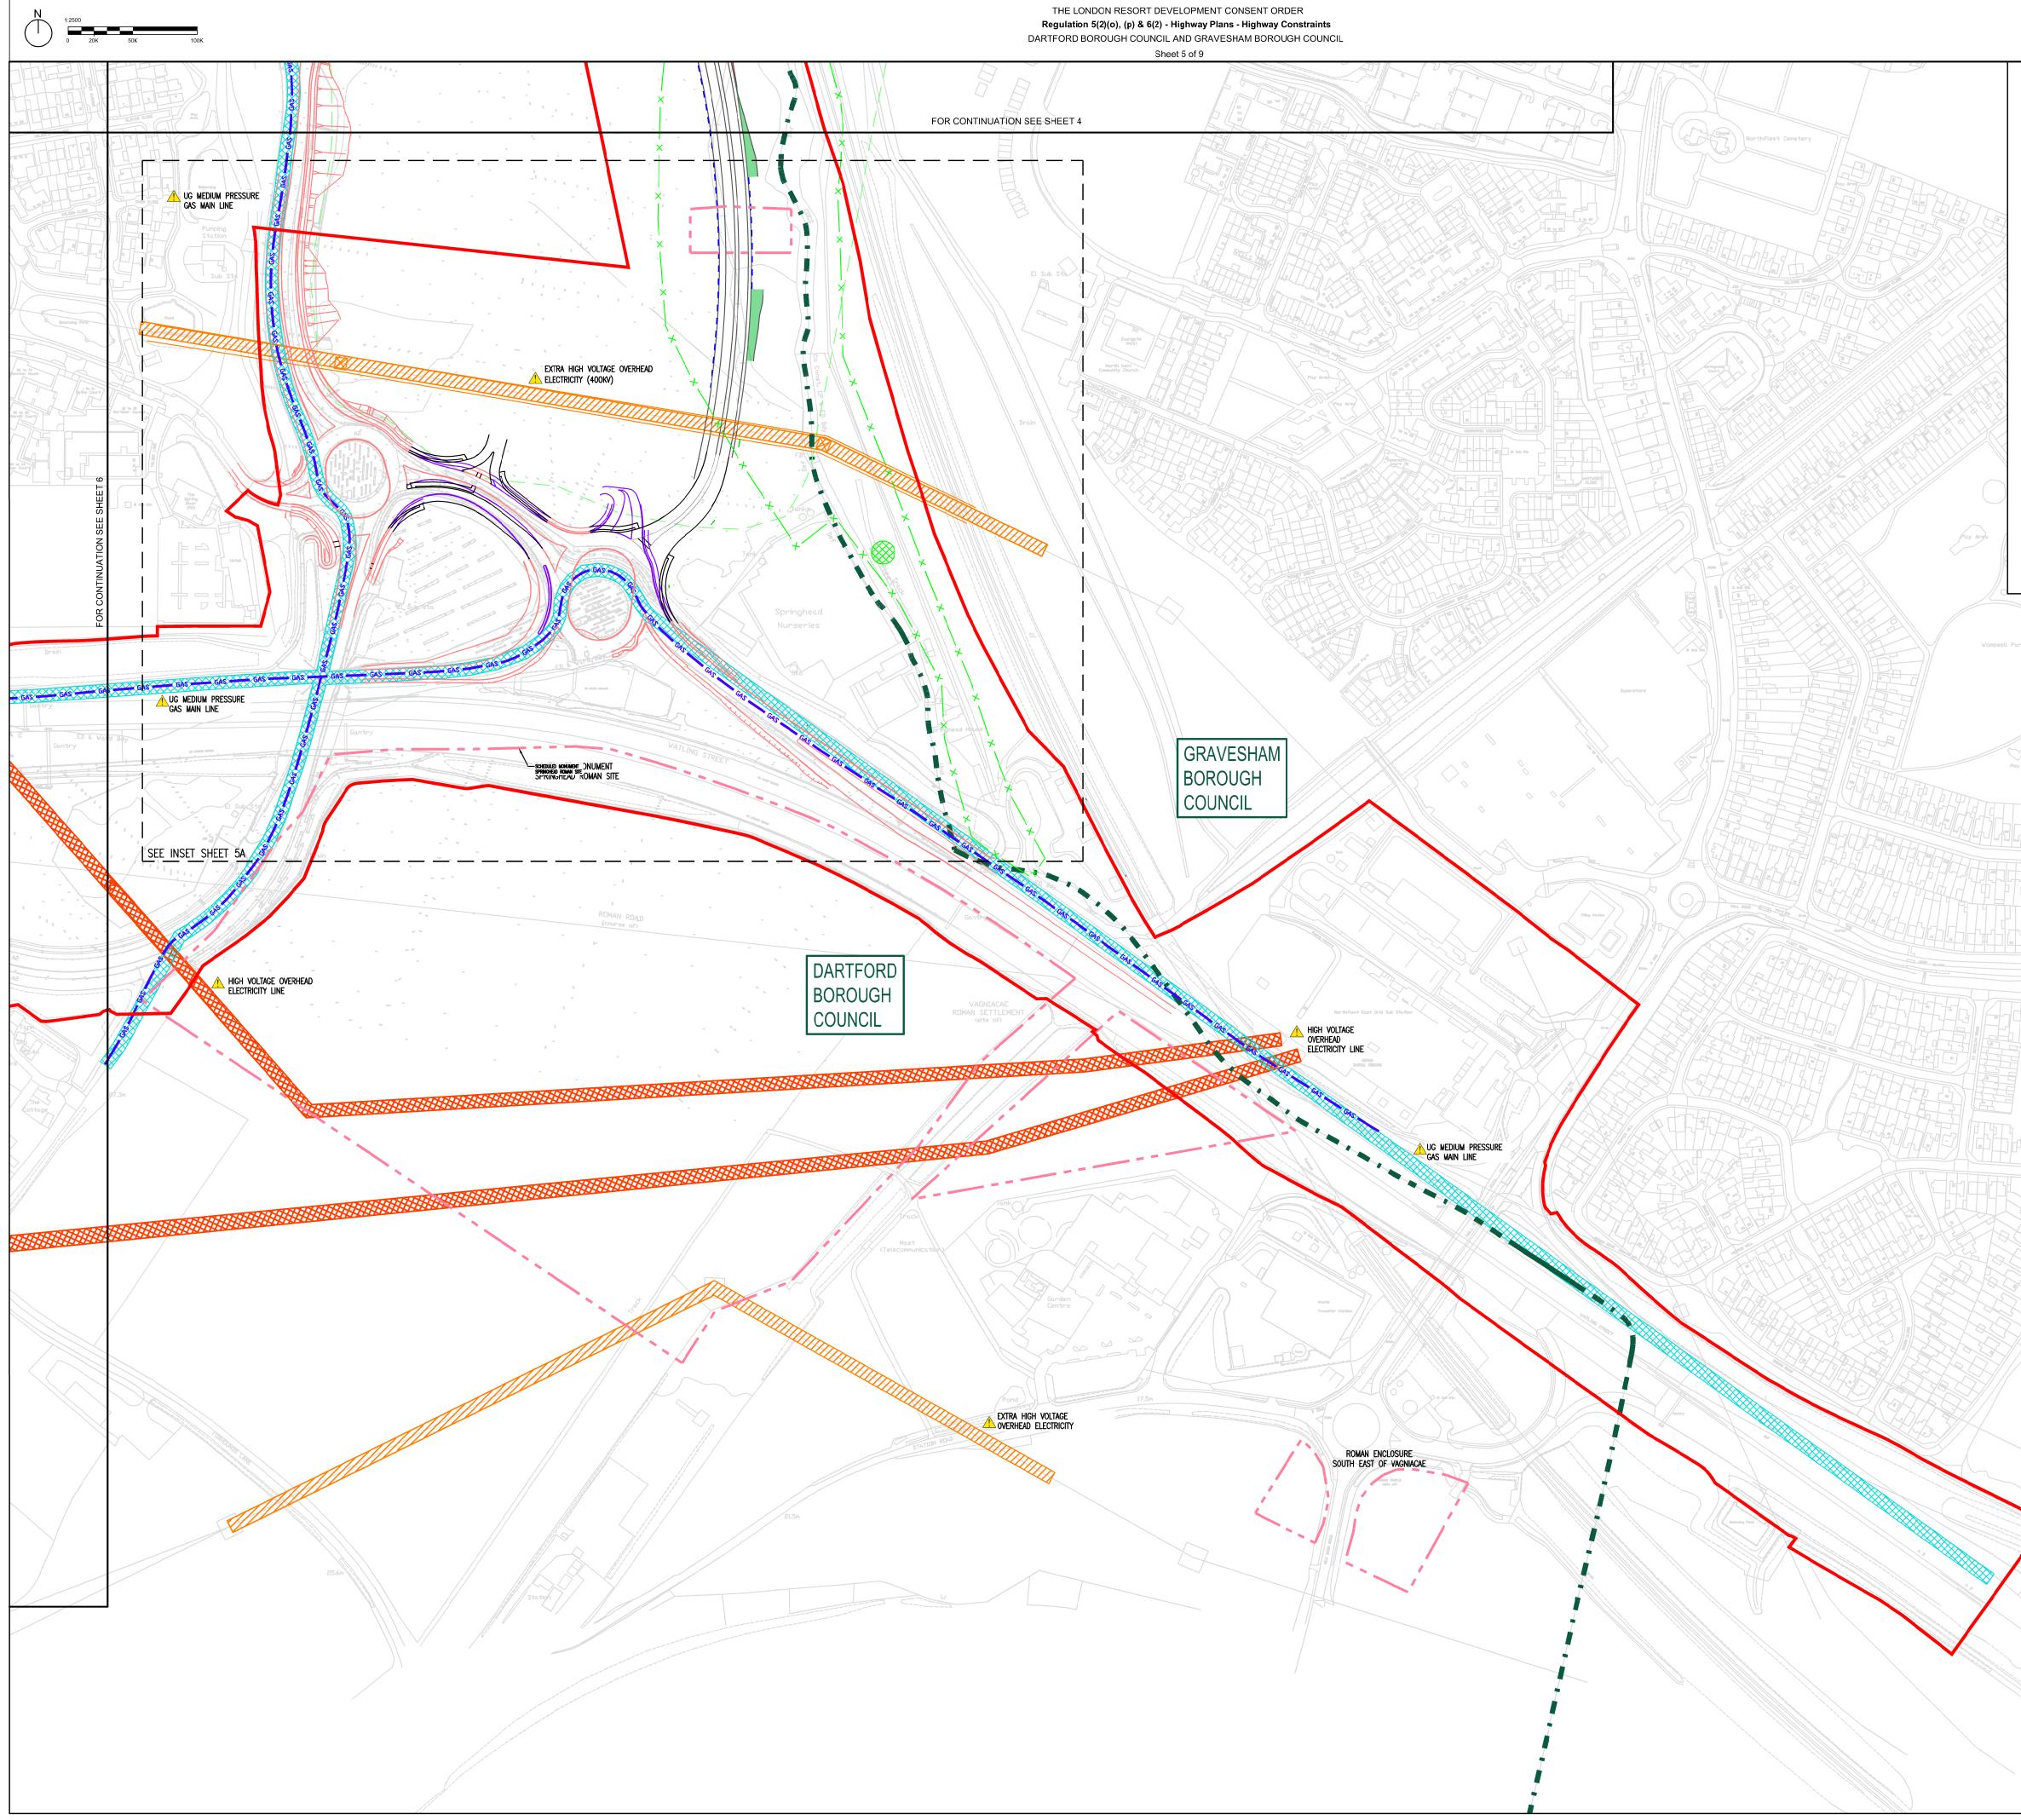

DARTFORD BOROUGH COUNCIL AND GRAVESHAM BOROUGH COUNCIL

Sheet 5 of 9

## Application Number BC080001 Drawing Reference LR-PL-WSP-DCP-2.11.5 Scale 1:2500 @ A1 5 of 9 0

#### INDICATIVE

| <u>KEY:</u> |                                                      |
|-------------|------------------------------------------------------|
|             | ORDER LIMITS                                         |
|             | LOCAL AUTHORITY BOUNDARY                             |
|             | CUT INDICATOR                                        |
|             | FILL INDICATOR                                       |
|             | PROPOSED RETAINING WALL                              |
| GAS         | GAS                                                  |
| ×           | WILDLIFE SITE - EBBSFLEET MARSHES                    |
|             | PALEOLITHIC SITE                                     |
|             | EBBSFLEET GRASSLAND                                  |
|             | MEDIUM PRESSURE GAS MAINS (UNDERGROUND)              |
|             | TELECOMS OVERHEAD NETWORKS/PLANT                     |
|             | HV/EHV 132kV AND 33kV OVERHEAD POWER<br>LINES (UKPN) |
|             | EHV 400kV OVERHEAD POWER LINE                        |
| <u>^</u>    | INDICATES A RESIDUAL RISK AS A WARNING.              |
|             | PROPOSED HIGHWAYS ENGLAND<br>SCHEME                  |
|             | PROPOSED HIGHWAYS ENGLAND<br>SCHEME TO BE REMOVED    |